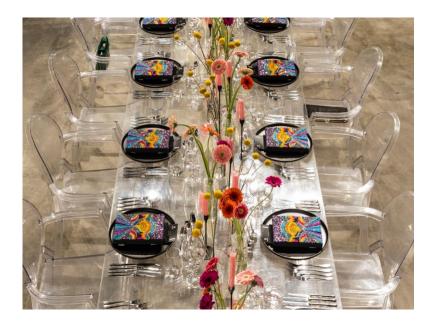

On January 23, an exclusive preview dinner was held for an intimate gathering of 30 guests, including key press, art curators, and collectors. In collaboration with Mon Chef, the evening featured a seven-course menu, amid a theme reflective of the vibrancy and imagination of

The space itself became immersive in a world of vibrant color and celestial inspiration. The pieces of the collection reflect a deeply personal narrative that journeys through fantasy realms inspired by rainbows, waterfalls, celestial bodies, and shimmering light.

Beirut, Lebanon – T: +961 70 992 393 – press@rami-kadi.com

Rami Kadi's signature couture techniques are at the heart of *Highway to Heaven*, blending intricate embroidery, Swarovski crystals, French knots, raffia threads, and glass beads to create depth and radiance. The collection's perfect imperfections reflect the designer's passion for preserving the art of embroidery in a modern, imaginative form.